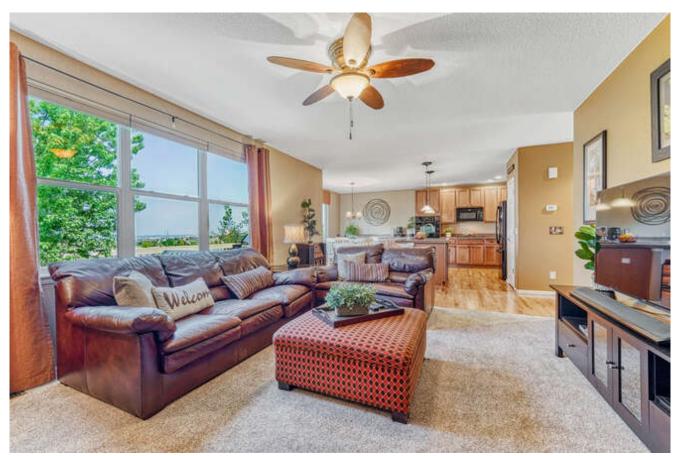

This home offers 3 separate living areas — each with its own personality! The cozy main family room is the ultimate relaxation area with a beautiful brick fireplace to enjoy on

those cold Colorado winter nights, the elegant front formal family room offers that "wow factor" with soaring 2 story ceilings & big picture windows that flood it with natural light, & finally the loft living area is a super spacious game room where you can entertain & have some fun with friends.