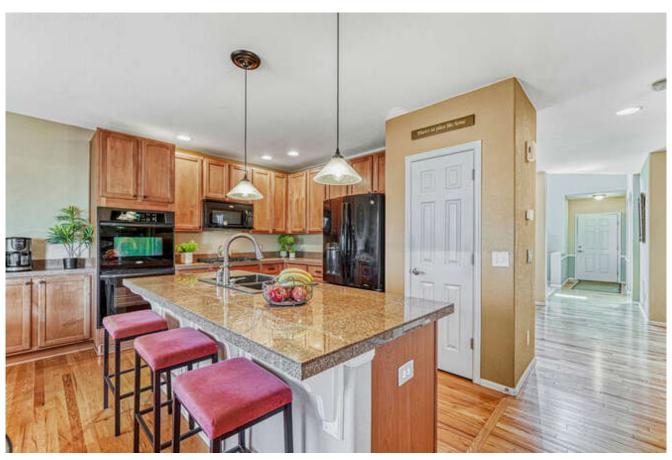

## {SOLD}Executive 2 Story Home with Walkout Basement and Mountain Views

15523 E Copper Creek Ln, Parker Co 80134 MLS # 4274611 | \$705,000 Website | <u>Virtual Tour</u> | <u>Pinterest</u>

Fabulous executive home with walkout basement that backs to green belt & offers beautiful mountain views. This home checks all the boxes with space for everyone! The gourmet eat in kitchen is the heart of the home boasting double ovens, gas range, center island, pantry & breakfast nook with extended cabinetry.