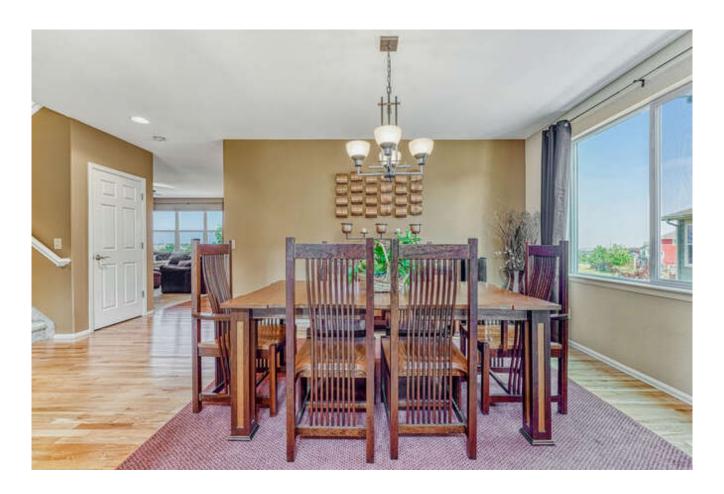

Back on the main floor you will find the necessary home office with built ins & French doors, a bright dining room and a well appointed powder bath. Lower level is an unfinished walk out

basement for you to make your own & build extra equity.