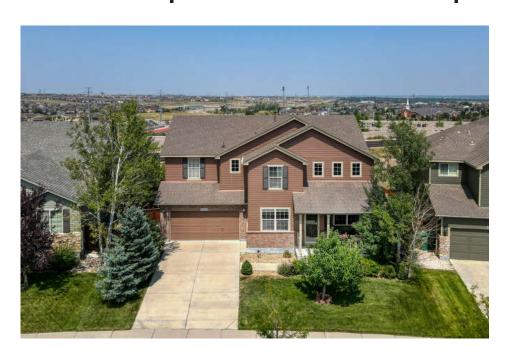

## {SOLD}Executive 2 Story Home with Walkout Basement and Mountain Views

15523 E Copper Creek Ln, Parker Co 80134 MLS # 4274611 | \$705,000 Website | <u>Virtual Tour</u> | <u>Pinterest</u>

Fabulous executive home with walkout basement that backs to green belt & offers beautiful mountain views. This home checks all the boxes with space for everyone! The gourmet eat in kitchen is the heart of the home boasting double ovens, gas range, center island, pantry & breakfast nook with extended cabinetry.

This home offers a lot in the way of outdoor living as well. The lovely landscaped backyard provides good privacy due to the mature trees & no backyard neighbor. There is also a big deck space for al fresco dining while taking in the mountain scenery. And, on hot days, you can take refuge from the sun on the spacious covered front porch to enjoy your morning coffee or evening cocktail! Great community close to Rueter-Hess Reservoir/Incline & Echo Park with community pool, parks & trails.