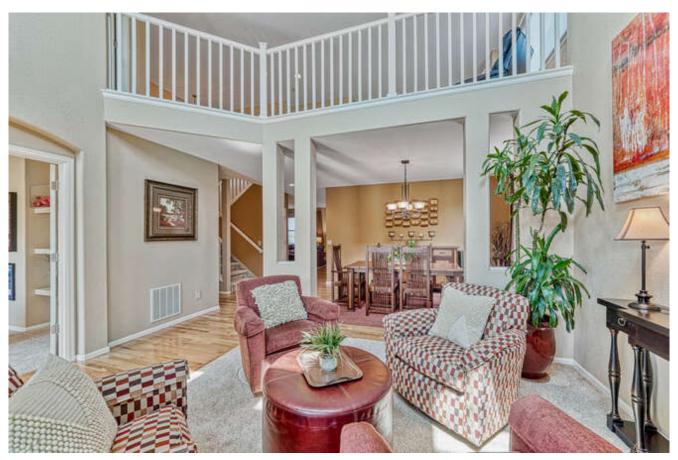

This home offers 3 separate living areas — each with its own personality! The cozy main family room is the ultimate relaxation area with a beautiful brick fireplace to enjoy on

those cold Colorado winter nights, the elegant front formal family room offers that "wow factor" with soaring 2 story ceilings & big picture windows that flood it with natural light, & finally the loft living area is a super spacious game room where you can entertain & have some fun with friends.