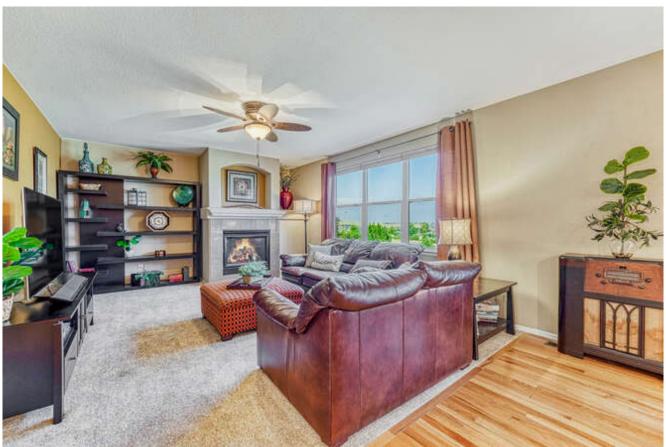

This home offers 3 separate living areas — each with its own personality! The cozy main family room is the ultimate relaxation area with a beautiful brick fireplace to enjoy on

those cold Colorado winter nights, the elegant front formal family room offers that "wow factor" with soaring 2 story ceilings & big picture windows that flood it with natural light, & finally the loft living area is a super spacious game room where you can entertain & have some fun with friends.