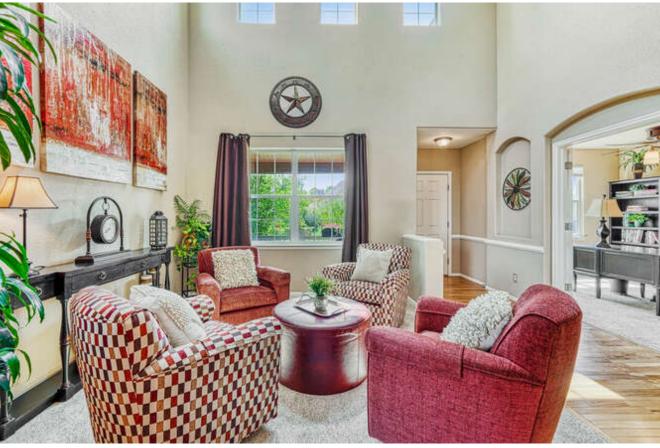

This home offers 3 separate living areas — each with its own personality! The cozy main family room is the ultimate relaxation area with a beautiful brick fireplace to enjoy on

those cold Colorado winter nights, the elegant front formal family room offers that "wow factor" with soaring 2 story ceilings & big picture windows that flood it with natural light, & finally the loft living area is a super spacious game room where you can entertain & have some fun with friends.