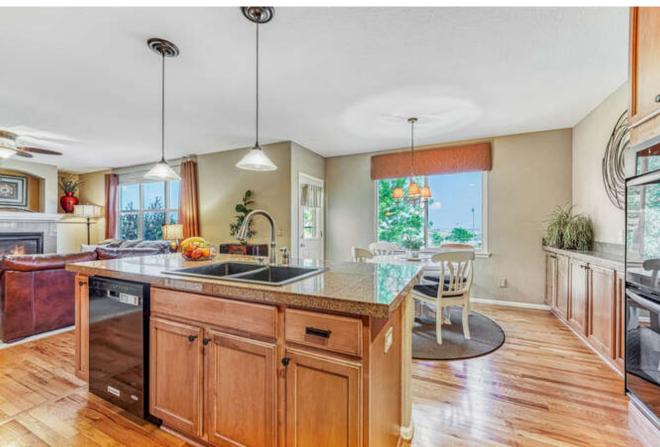

## {SOLD}Executive 2 Story Home with Walkout Basement and Mountain Views

15523 E Copper Creek Ln, Parker Co 80134 MLS # 4274611 | \$705,000 Website | <u>Virtual Tour</u> | <u>Pinterest</u>

Fabulous executive home with walkout basement that backs to green belt & offers beautiful mountain views. This home checks all the boxes with space for everyone! The gourmet eat in kitchen is the heart of the home boasting double ovens, gas range, center island, pantry & breakfast nook with extended cabinetry.

This home offers 3 separate living areas — each with its own personality! The cozy main family room is the ultimate relaxation area with a beautiful brick fireplace to enjoy on

those cold Colorado winter nights, the elegant front formal family room offers that "wow factor" with soaring 2 story ceilings & big picture windows that flood it with natural light, & finally the loft living area is a super spacious game room where you can entertain & have some fun with friends.