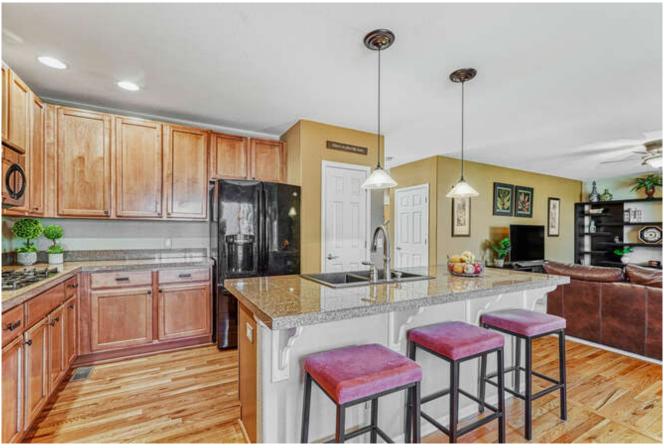

## {SOLD}Executive 2 Story Home with Walkout Basement and Mountain Views

15523 E Copper Creek Ln, Parker Co 80134 MLS # 4274611 | \$705,000 Website | <u>Virtual Tour</u> | <u>Pinterest</u>

Fabulous executive home with walkout basement that backs to green belt & offers beautiful mountain views. This home checks all the boxes with space for everyone! The gourmet eat in kitchen is the heart of the home boasting double ovens, gas range, center island, pantry & breakfast nook with extended cabinetry.