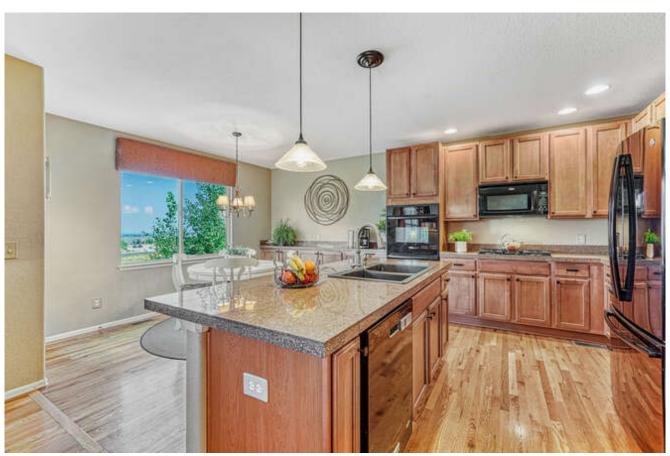

## {SOLD}Executive 2 Story Home with Walkout Basement and Mountain Views

15523 E Copper Creek Ln, Parker Co 80134 MLS # 4274611 | \$705,000 Website | <u>Virtual Tour</u> | <u>Pinterest</u>

Fabulous executive home with walkout basement that backs to green belt & offers beautiful mountain views. This home checks all the boxes with space for everyone! The gourmet eat in kitchen is the heart of the home boasting double ovens, gas range, center island, pantry & breakfast nook with extended cabinetry.