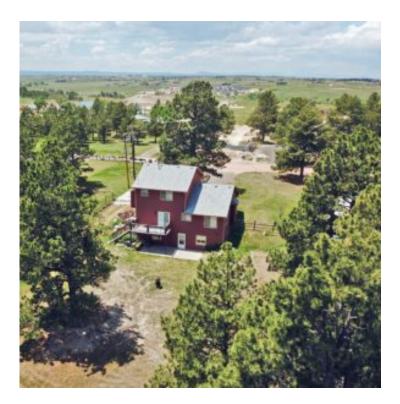

## SOLD | 750 Pine Ridge Street | Elizabeth, 80107

## MLS# 9445613 | \$ 380,000

Lovely two-story home on a large lot with huge pine trees, and tons of wildlife located in the Town of Elizabeth!

Nicely sized kitchen features a huge eat-in space with natural light.