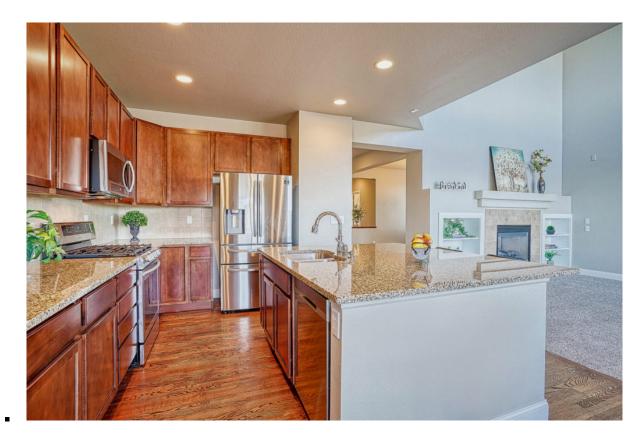

## March 14th &March 15th 12:00-3:00

Virtual Tour

<u>Website</u>

<u>Pinterest</u>

Leanne Osgood REALTOR | Managing Broker 303.810.5757 or leanne@osgoodteam.com Gracious Living in Idyllwilde! Updates and upgrades throughout- lives like a Model Home! Executive 6BR/5BA+Finished Walkout Basement. Entertainer's Kitchen offers 42" cherry cabinets, oversized slab granite island, 5 burner gas cooktop, double ovens and newer stainless steel appliances. Open floor plan with Kitchen opening to Family Room with soaring ceilings, double-sided gas fireplace and expansive windows for an abundance of natural light. Formal dining room with gas fireplace with shiplap surround. On the main floor, you'll also find a nice sized bedroom (currently used as an office) with adjacent full bath.Retreat to private upstairs Master bedroom with stunning mountain views. Ensuite Master 5pc Bath has large soaking tub, double sinks and a walk in closet. Second bedroom has ensuite bath. Bedrooms 3 and 4 share an adjacent bath. Your guests will enjoy their own space in the Finished walk-out basement with large bedroom, another full sized bath, rec area and two storage rooms. This home lives large and you'll have space for everyone! Fun backyard is fully fenced, has a deck as well as patio area.