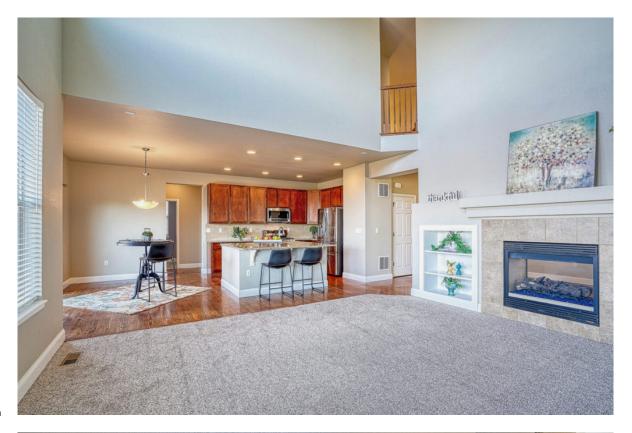

## March 14th &March 15th 12:00-3:00

Virtual Tour

<u>Website</u>

<u>Pinterest</u>

Leanne Osgood REALTOR | Managing Broker 303.810.5757 or leanne@osgoodteam.com Gracious Living in Idyllwilde! Updates and upgrades throughout- lives like a Model Home! Executive 6BR/5BA+Finished Walkout Basement. Entertainer's Kitchen offers 42" cherry cabinets, oversized slab granite island, 5 burner gas cooktop, double ovens and newer stainless steel appliances. Open floor plan with Kitchen opening to Family Room with soaring ceilings, double-sided gas fireplace and expansive windows for an abundance of natural light. Formal dining room with gas fireplace with shiplap surround. On the main floor, you'll also find a nice sized bedroom (currently used as an office) with adjacent full bath.Retreat to private upstairs Master bedroom with stunning mountain views. Ensuite Master 5pc Bath has large soaking tub, double sinks and a walk in closet. Second bedroom has ensuite bath. Bedrooms 3 and 4 share an adjacent bath. Your guests will enjoy their own space in the Finished walk-out basement with large bedroom, another full sized bath, rec area and two storage rooms. This home lives large and you'll have space for everyone! Fun backyard is fully fenced, has a deck as well as patio area.