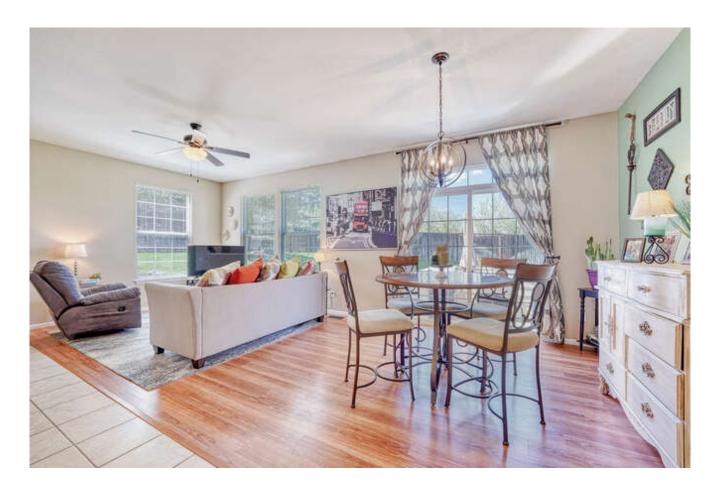

Open living room and dining area are flooded with natural light leading to your peaceful patio. Refreshed kitchen boasts a gas cooktop, gray cabinets and great counter space.

Additional large second bedroom and second bath. This townhome also offers many ADA features including extra wide doors, light switch location, hard flooring throughout, and extra space for increased maneuverability.