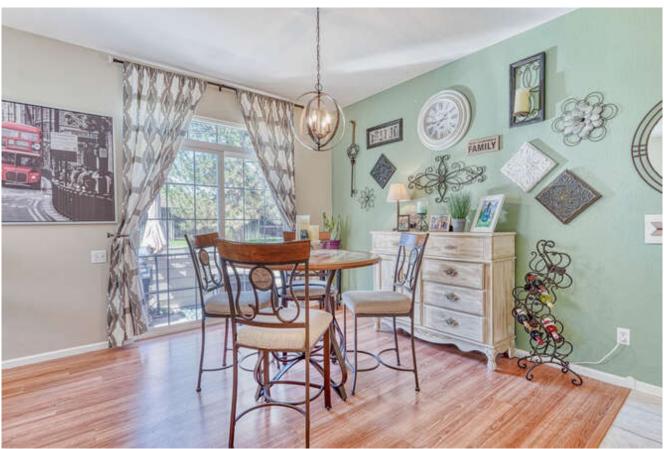

Open living room and dining area are flooded with natural light leading to your peaceful patio. Refreshed kitchen boasts a gas cooktop, gray cabinets and great counter space.

Additional large second bedroom and second bath. This townhome also offers many ADA features including extra wide doors, light switch location, hard flooring throughout, and extra space for increased maneuverability.