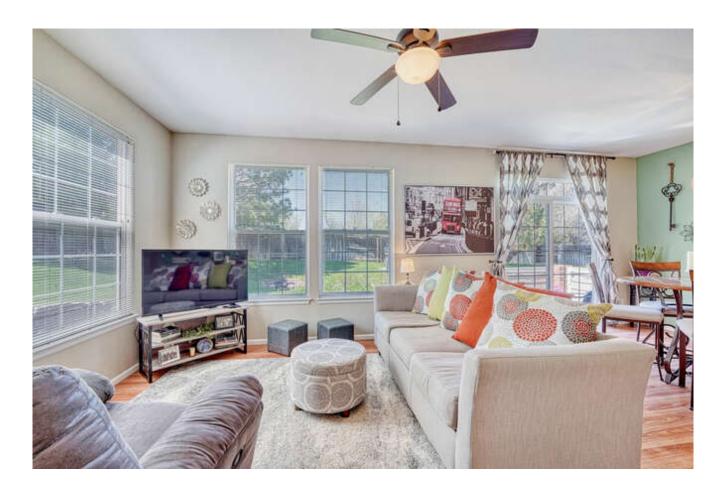

Open living room and dining area are flooded with natural light leading to your peaceful patio. Refreshed kitchen boasts a gas cooktop, gray cabinets and great counter space.

Additional large second bedroom and second bath. This townhome also offers many ADA features including extra wide doors, light switch location, hard flooring throughout, and extra space for increased maneuverability.