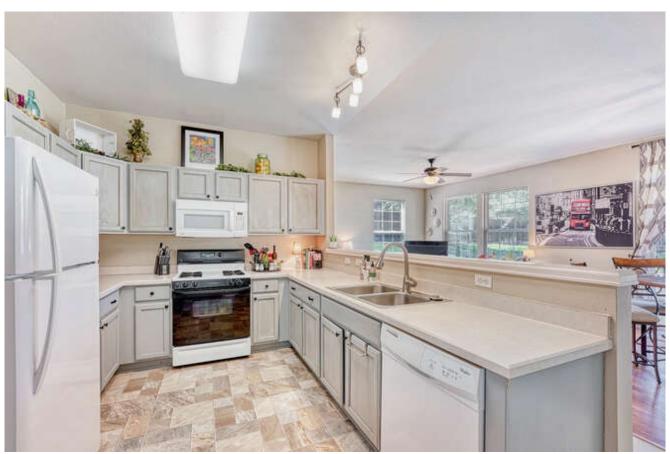

Open living room and dining area are flooded with natural light leading to your peaceful patio. Refreshed kitchen boasts a gas cooktop, gray cabinets and great counter space.

Additional large second bedroom and second bath. This townhome also offers many ADA features including extra wide doors, light switch location, hard flooring throughout, and extra space for increased maneuverability.