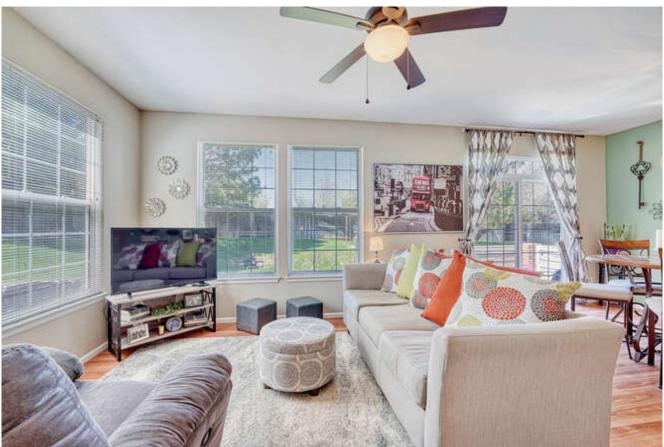

Open living room and dining area are flooded with natural light leading to your peaceful patio. Refreshed kitchen boasts a gas cooktop, gray cabinets and great counter space.

Additional large second bedroom and second bath. This townhome also offers many ADA features including extra wide doors, light switch location, hard flooring throughout, and extra space for increased maneuverability.