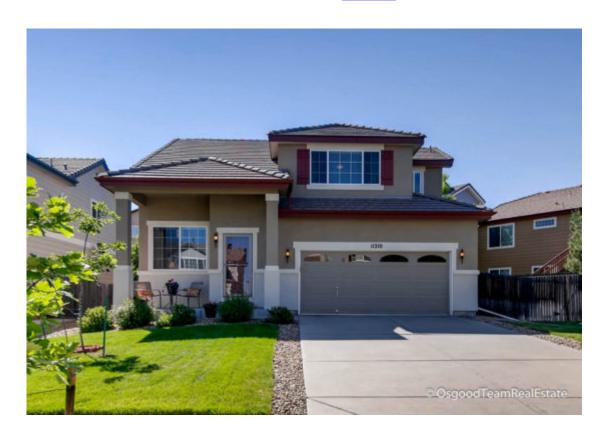

## {SOLD} | 11210 Bayne Way, Parker, CO 80134

11210 Bayne Way, Parker, Co 80134

MLS#: 8130432 | Listing Price: \$425,000

Welcome to this gorgeous home with top of the line upgrades throughout! Natural light fills the main level for a bright open feel!

You'll love the high-end 42" cherry cabinets & Silestone quartz counter tops in the kitchen! Exquisite hand scraped wood floors flow throughout the entire home! Relax and enjoy one of the largest lots in the neighborhood on the garden-level low maintenance Trex deck, perfect for entertaining.

walking/biking paths, and so much more! This home is a must see… make it yours today!

Updates/Upgrades: 42" cherry cabinets; Silestone quartz
counter tops; hand-scraped wood floors; gas fireplace; ceiling
fans throughout; long lasting cement tile roof; new water
heater in 2017; nest thermostat; dusk-to-dawn digital coach
lights; storm door; low maintenance Trex deck; front porch,
all appliances, washer/dryer, blinds and window coverings
included; 55" TV + wall mount/bracket included.