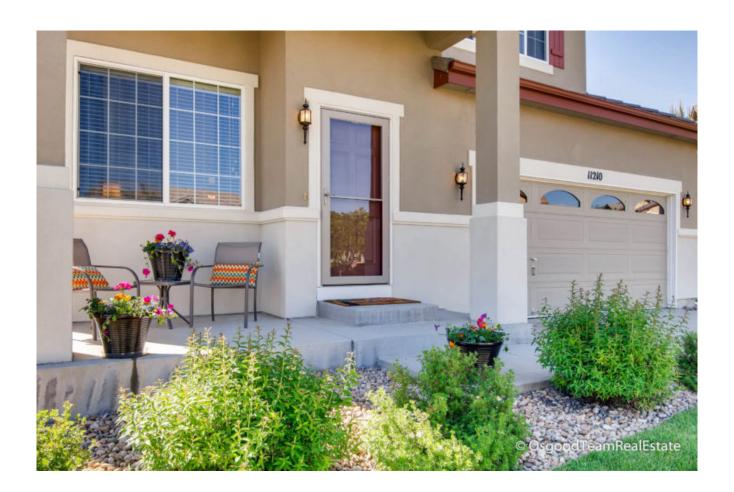

walking/biking paths, and so much more! This home is a must see… make it yours today!

Updates/Upgrades: 42" cherry cabinets; Silestone quartz
counter tops; hand-scraped wood floors; gas fireplace; ceiling
fans throughout; long lasting cement tile roof; new water
heater in 2017; nest thermostat; dusk-to-dawn digital coach
lights; storm door; low maintenance Trex deck; front porch,
all appliances, washer/dryer, blinds and window coverings
included; 55" TV + wall mount/bracket included.