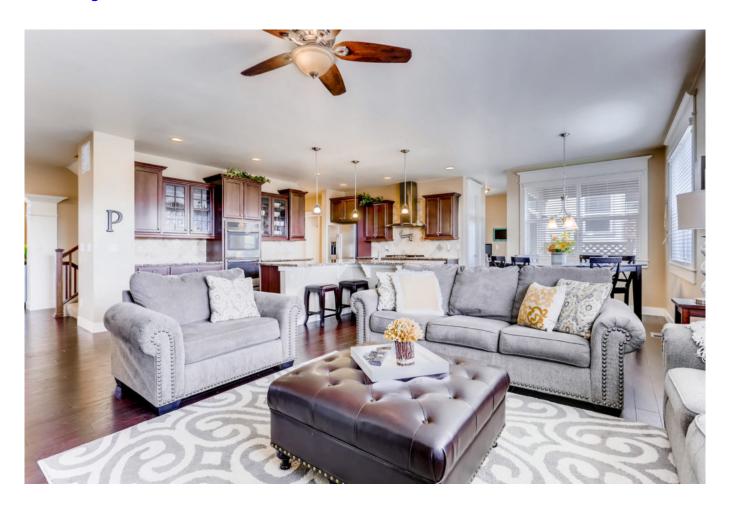

## Stunning Executive Home in Pine Bluffs

20464 Northern Pine Parker CO, 80134 MLS# 7248181| \$635,000

\*\*\*OPEN HOUSE — Sunday October 7, 2018 11 am-2 pm\*\*\*

Homes for sale in Pine Bluffs Neighborhood in Parker, CO Stunning executive home in Pine Bluffs subdivision! 6 bedrooms, each with its own bathroom!! Fantastic open concept layout with huge gourmet eat in kitchen that boasts an L shaped island, stainless appliances, granite counters, glass front cabinets, gas stove with vent hood + pot filler, & 2 walk-in pantries!

Wood floors throughout main level, 10' ceilings, 9' doors, tall baseboards, and cased windows/doors create a custom home feel. Relax in the beautiful master suite with views of Pikes Peak & lovely en-suite 5 piece bath + large walk in closet.