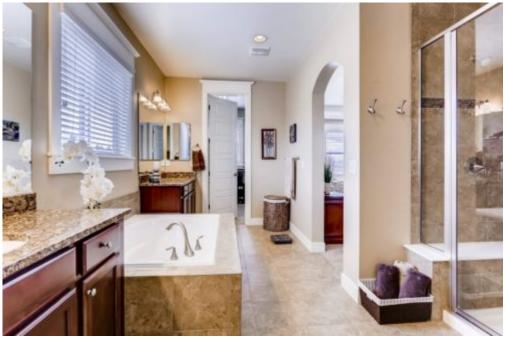

Wood floors throughout main level, 10' ceilings, 9' doors, tall baseboards, and cased windows/doors create a custom home feel. Relax in the beautiful master suite with views of Pikes Peak & lovely en-suite 5 piece bath + large walk in closet.