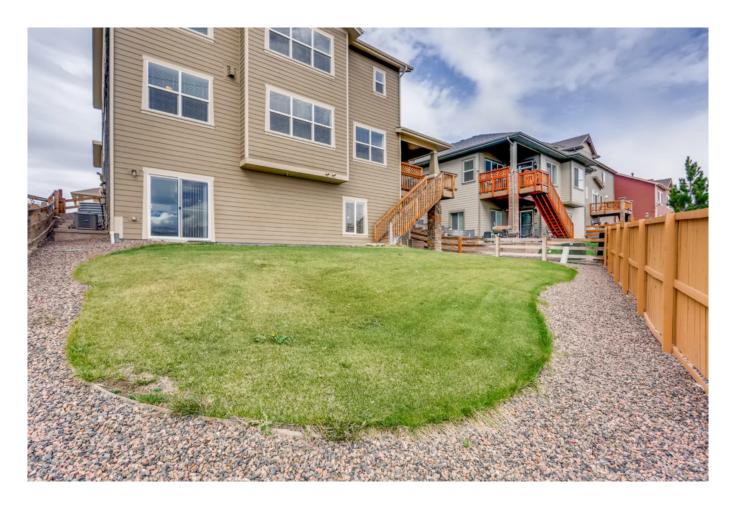

Finished walk-out basement with lots of storage, big yard & private deck with gorgeous views. No homes behind for more privacy & better views

Updates/Upgrades: 10 ft ceilings throughout, 9 ft doors, 5 in baseboards, Cased Windows and Doors, Gorgeous Moldings and Paneling, Wood Flooring throughout Main Level, Granite Counters, Window Coverings, 2 Furnaces/2 ACs for optimum climate control, Security System