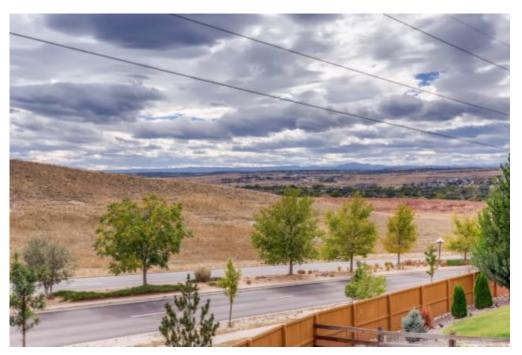

Wood floors throughout main level, 10' ceilings, 9' doors, tall baseboards, and cased windows/doors create a custom home feel. Relax in the beautiful master suite with views of Pikes Peak & lovely en-suite 5 piece bath + large walk in closet.

Finished walk-out basement with lots of storage, big yard & private deck with gorgeous views. No homes behind for more privacy & better views

Updates/Upgrades: 10 ft ceilings throughout, 9 ft doors, 5 in baseboards, Cased Windows and Doors, Gorgeous Moldings and Paneling, Wood Flooring throughout Main Level, Granite Counters, Window Coverings, 2 Furnaces/2 ACs for optimum climate control, Security System