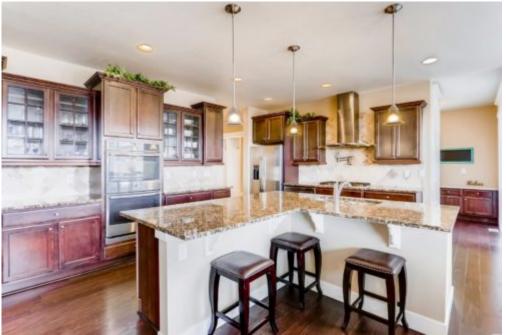

## Stunning Executive Home in Pine Bluffs

20464 Northern Pine Parker CO, 80134 MLS# 7248181| \$635,000

\*\*\*OPEN HOUSE — Sunday October 7, 2018 11 am-2 pm\*\*\*

Homes for sale in Pine Bluffs Neighborhood in Parker, CO Stunning executive home in Pine Bluffs subdivision! 6 bedrooms, each with its own bathroom!! Fantastic open concept layout with huge gourmet eat in kitchen that boasts an L shaped island, stainless appliances, granite counters, glass front cabinets, gas stove with vent hood + pot filler, & 2 walk-in pantries!

Wood floors throughout main level, 10' ceilings, 9' doors, tall baseboards, and cased windows/doors create a custom home feel. Relax in the beautiful master suite with views of Pikes Peak & lovely en-suite 5 piece bath + large walk in closet.