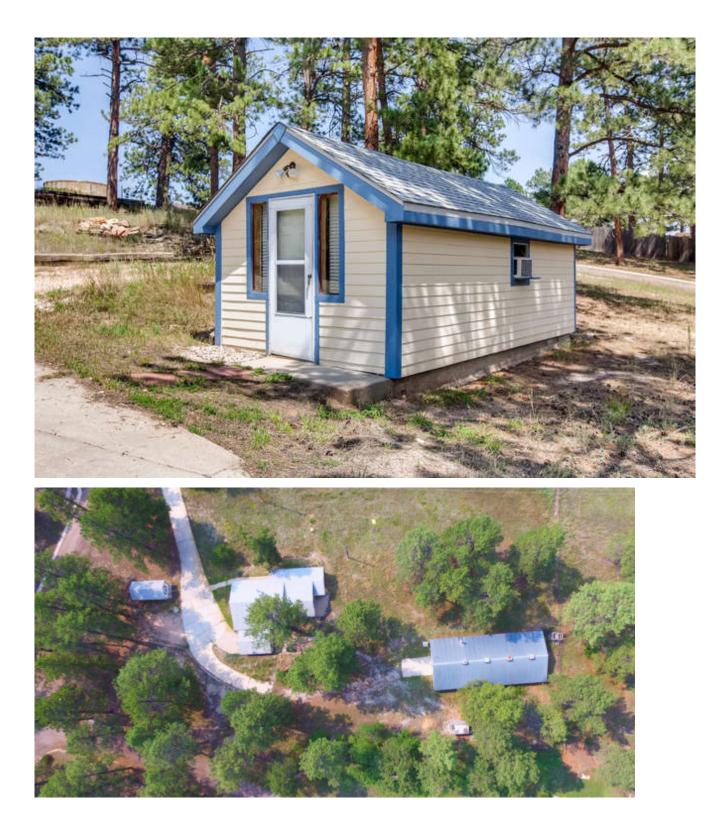

Tons of Acreage Extras from over sized outbuilding/barn with concrete and electric (car collector's dream), 1 Room Cottage, Chicken Coop as well as over sized 1 Car Detached Garage.

Kitchen features gas cooktop and newer appliances. Private Master Bedroom with vaulted ceilings and ensuite 5pc bath with jetted tub. Newer Pella windows throughout. Perfect Mudroom/Laundry off back entrance.

Finished Basement offers bedroom, 2 storage areas and large rec room with wood burning fireplace.

Two Sources of Water-existing Commercial Well and the ability to tap into Perry Park Water. Backs/Sides to acres of Private wooded land. Located only a 1/2 mile to either Renaissance Festival or downtown Larkspur and easy access to I-25 make this a very desirable location.

Please contact us if your have any questions on this property! We are never too busy for you or your referrals!