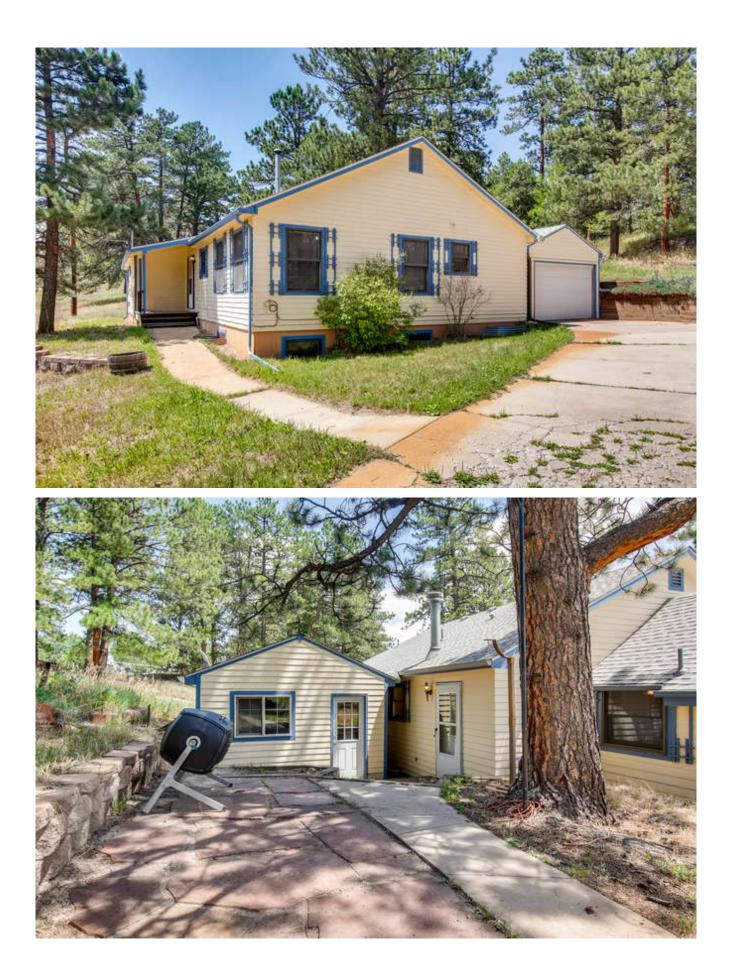

Tons of Acreage Extras from over sized outbuilding/barn with concrete and electric (car collector's dream), 1 Room Cottage, Chicken Coop as well as over sized 1 Car Detached Garage.

Kitchen features gas cooktop and newer appliances. Private Master Bedroom with vaulted ceilings and ensuite 5pc bath with jetted tub. Newer Pella windows throughout. Perfect Mudroom/Laundry off back entrance.

Finished Basement offers bedroom, 2 storage areas and large rec room with wood burning fireplace.

Two Sources of Water-existing Commercial Well and the ability to tap into Perry Park Water. Backs/Sides to acres of Private wooded land. Located only a 1/2 mile to either Renaissance Festival or downtown Larkspur and easy access to I-25 make this a very desirable location.