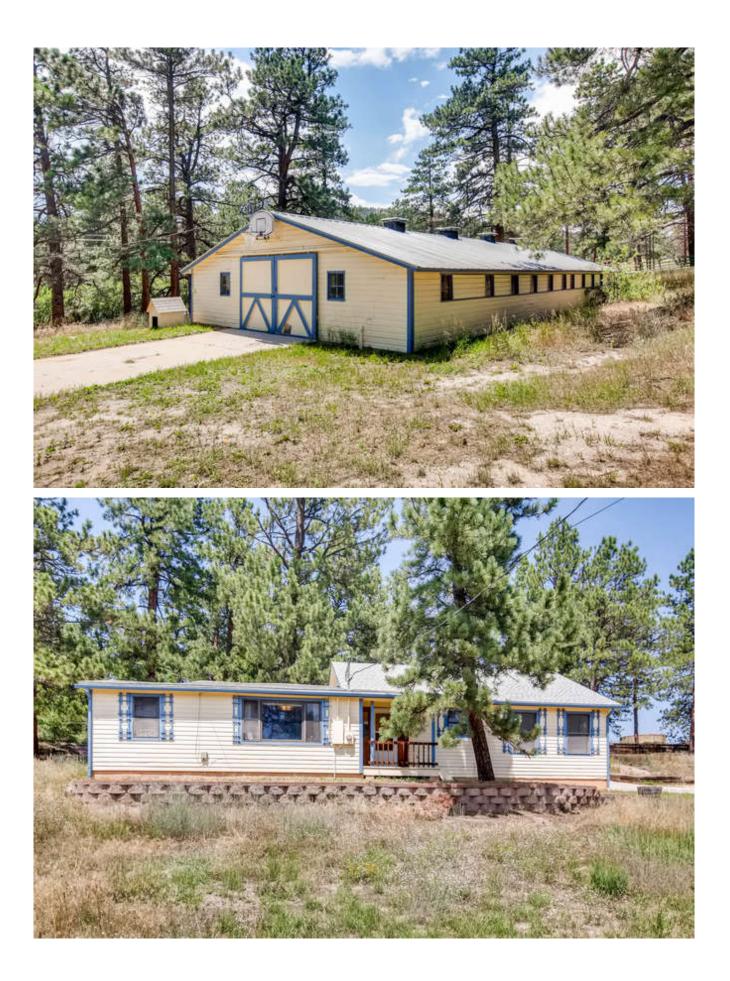

## {SOLD} Opportunity To Own a Piece of Larkspur History!!

261 Perry Park Avenue, Larkspur CO 80118

MLS# 2515942 Price \$425,000

Opportunity to Own a Piece of Larkspur History! Charming 1924 Farmhouse on 1.42 treed acres offers a Ranch floor plan with finished basement.

Tons of Acreage Extras from over sized outbuilding/barn with concrete and electric (car collector's dream), 1 Room Cottage, Chicken Coop as well as over sized 1 Car Detached Garage.

Kitchen features gas cooktop and newer appliances. Private Master Bedroom with vaulted ceilings and ensuite 5pc bath with jetted tub. Newer Pella windows throughout. Perfect Mudroom/Laundry off back entrance.