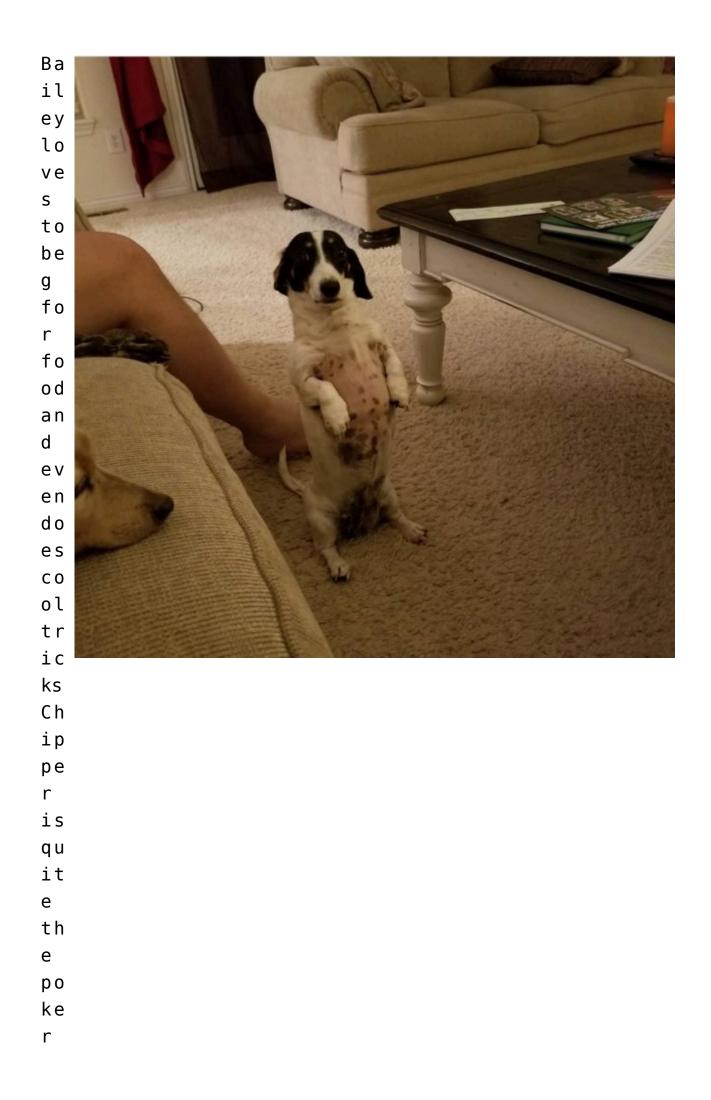

# Coaching Staff – Courtesy of the Richardson Family

**Head Coach** – Scout Richardson is the Queen of the diamond. She knows her way around the game and keeps her team in check.

**Assistant team** consist of the 3 Richardson littles: Bailey, Chipper, and Indy. Make no mistake these littles LOVE their food!